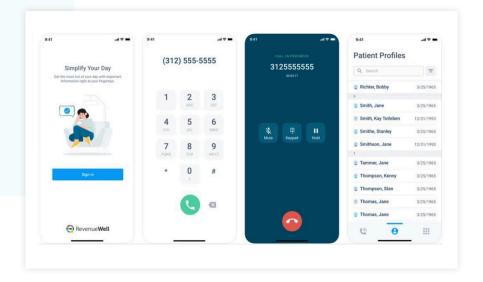

# Downloading RevenueWell On The Go APP:

- Download RevenueWell on the Go APP in the Apple Store
- 2. Sign In with RW Username and Password
  - · Phone Icon to Make a Call
  - Person Icon to View Patient Profiles