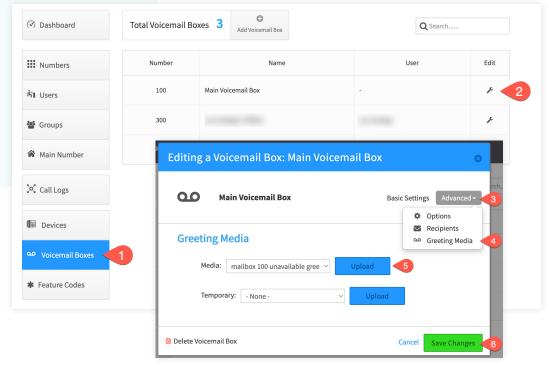

#### **Commonly Used Features in Phone PBX**

Updating Voicemail Greeting with MP3 file:

- 1. Click Voicemail Boxes
- 2. Click Wrench Icon
- 3. Click Advanced
- 4. Click Greeting Media
- 5. Upload (MP3 File)
- 6. Click Save Changes