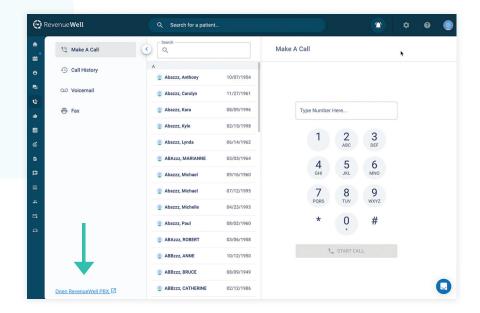

#### **Commonly Used Features in Phone PBX**

- 1. Sign into RevenueWell APP 🧓
- 2. Click Phone Icon
- Bottom Left Open RevenueWell PBX Link (Phone Portal)