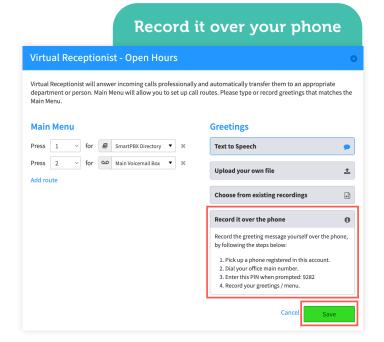

# Change your Voicemail Greeting using the RevenueWell Phone:

- 1. Press Envelope Button or press \*97
- 2. Enter Mailbox Number (Note this can be found in the PBX)
- 3. Press 5 to Change Settings
- 4. Press 1 Change Mailbox Greeting