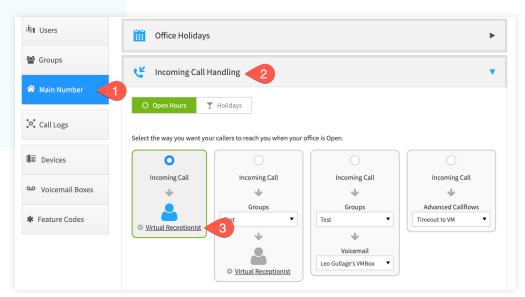

# How to Change Virtual Receptionist:

- 1. Click Main Number
- 2. Click Incoming Call Handling

🕻 (Log into RevenueWell PBX)

- 3. Click Open Hours
- 4. Click Virtual Receptionist