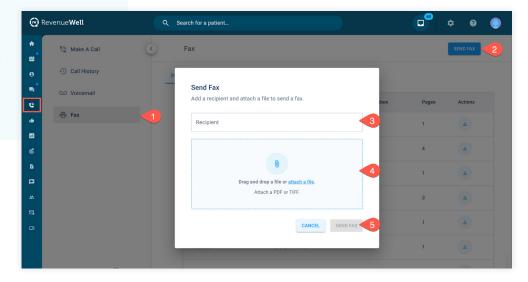

#### **Commonly Used Features in Phone PBX**

(Log into RW Desktop APP & Click Phone Icon)

- 1. Click Fax
- 2. Click Send Fax
- 3. Recipient (Enter Fax number to)
- 4. Attach PDF
- 5. Click Send FAX