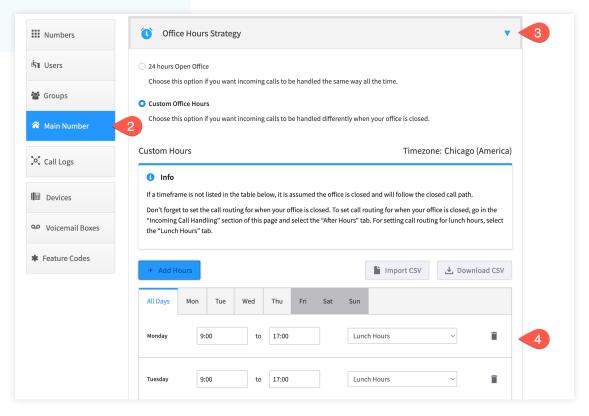

# Best Practice on Closing your Office & Changing Office Hours:

- 1. Sign in Open RevenueWell PBX Link
- 2. Click Main Number
- 3. Office Hours Strategy
- 4. Example "Closing early on Monday"
  - Click the 17:00
  - Creates a drop down for choosing a different hour
  - Click the hour you would like to close at
- 5. Click Save Changes

\*\*Make sure you update your hours back the next day, if this isn't a permanent change to your office hours\*\*