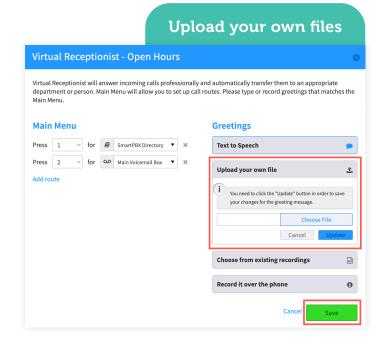

#### Text to speech Virtual Receptionist - Open Hours Virtual Receptionist will answer incoming calls professionally and automatically transfer them to an appropriate department or person. Main Menu will allow you to set up call routes. Please type or record greetings that matches the **Main Menu** Greetings ∨ for 🛭 SmartPBX Directory 🔻 🗶 Press 1 Text to Speech ∨ for Main Voicemail Box ▼ 🗶 You need to click the "Update" button in order to save your changes for the greeting message. Add route Please press 1 for Richard's voicemail. Please press 2 for the Main Voicemail. Cancel Choose from existing recordings Record it over the phone 0